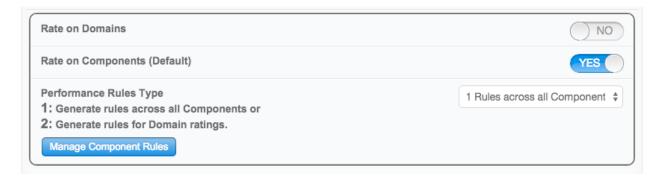

Clicking the question duplication button on a form now populates the duplicated question directly below the original question instead of at the bottom of the list of questions.

Figure 9

Rate by domains and/or components and then set rules for calculating overall ratings based on components or domains

Figure 11

Component rules are now input via this General Options area on the Options tab of the rubric instead of on the performance levels tab.

Figure 12

Figure 13

Figure 14

In Summative Evaluation Options show and calculate total points on the results and ratings section.