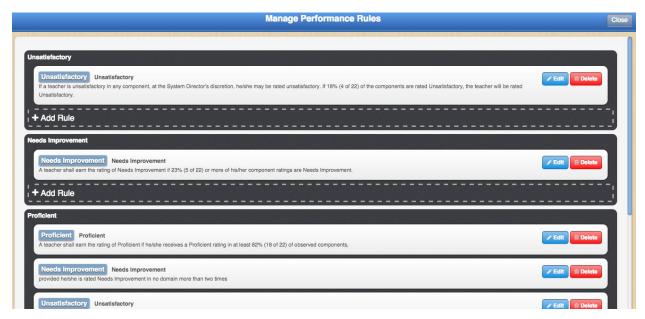

Figure 11

Component rules are now input via this General Options area on the Options tab of the rubric instead of on the performance levels tab.

Figure 12

Figure 13

Figure 14

In Summative Evaluation Options show and calculate total points on the results and ratings section.