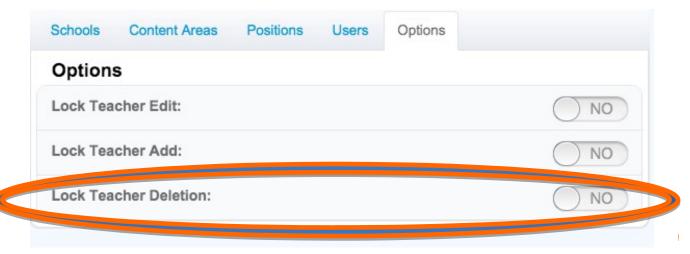

Clicking on the Options tab will allow Locking Teacher Deletion to the Admins only, adding to the ability to lock teacher adding and editing.

Figure 6