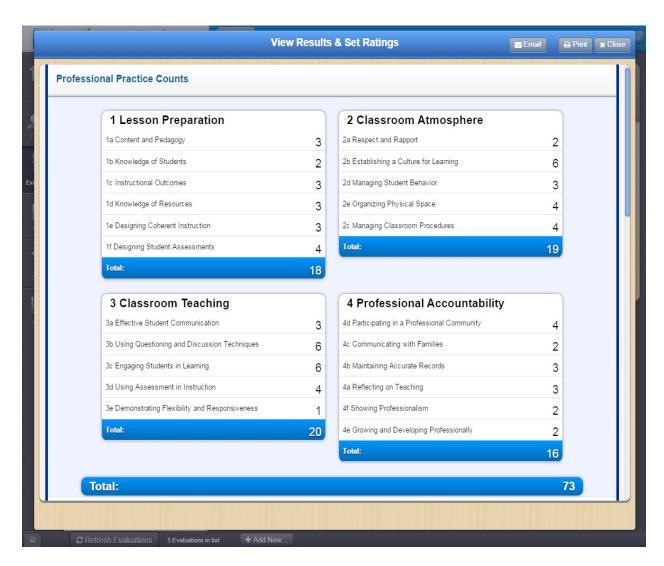

Figure 15

Point multipliers can be set for Level 2 if desired.

Figure 16

On the Results and Ratings tab with Rating Counts turned on point totals will be displayed along with an overall point total.

Figure 17