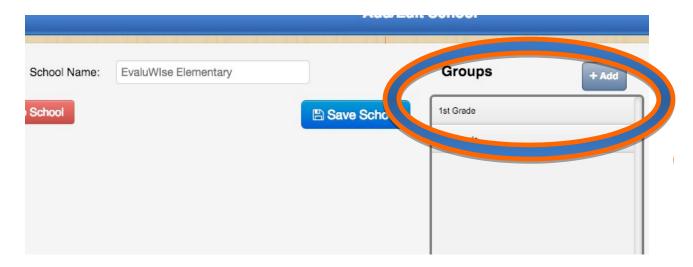

## What's New on the Settings Tab

Figure 1

Now groups can be created within each school, users can then be assigned to schools and/or groups based on access needs. First you will add your schools and then your groups within each school...