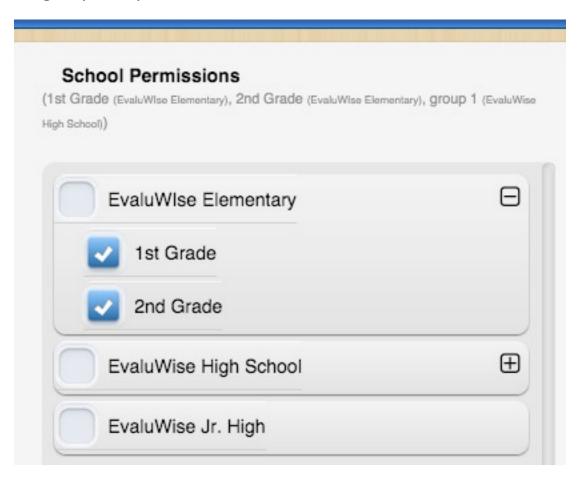

Figure 2

Then go to the Users tab and give users permissions to the schools and/or groups they need to access.

Figure 3

Add or edit the school or group a teacher belongs to in their profile.

Figure 4

Make a user an admin by clicking on the Admin slider.