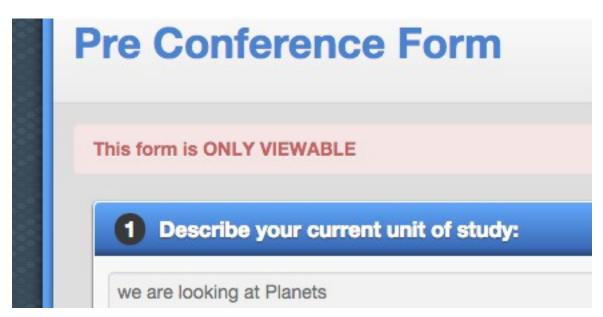

## What's New on the Rubrics Tab

Figure 7

Turning on Teacher Access will now give teachers the ability to view a form only, while turning on Teacher Edit will give teachers the ability to view and complete the form.