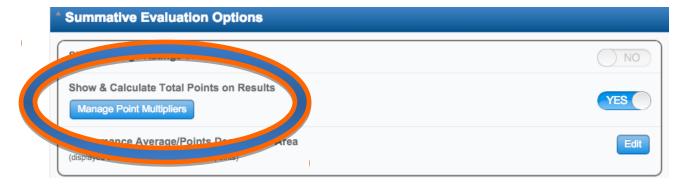

Figure 11

Component rules are now input via this General Options area on the Options tab of the rubric instead of on the performance levels tab.

Figure 12

Figure 13

Figure 14

In Summative Evaluation Options show and calculate total points on the results and ratings section.

Figure 15

Point multipliers can be set for Level 2 if desired.

Figure 16

On the Results and Ratings tab with Rating Counts turned on point totals will be displayed along with an overall point total.

Figure 17