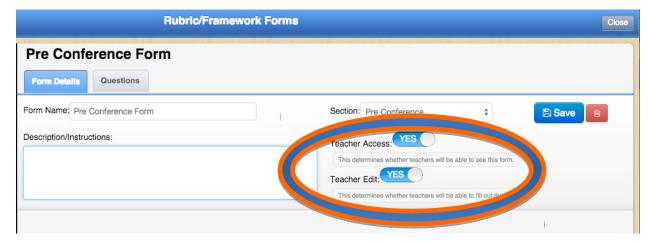

## What's New on the Rubrics Tab

Figure 7

Turning on Teacher Access will now give teachers the ability to view a form only, while turning on Teacher Edit will give teachers the ability to view and complete the form.