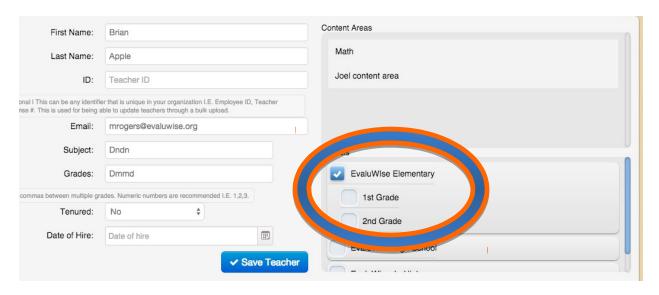

Figure 2

Then go to the Users tab and give users permissions to the schools and/or groups they need to access.

Figure 3

Add or edit the school or group a teacher belongs to in their profile.

Figure 4

Make a user an admin by clicking on the Admin slider.