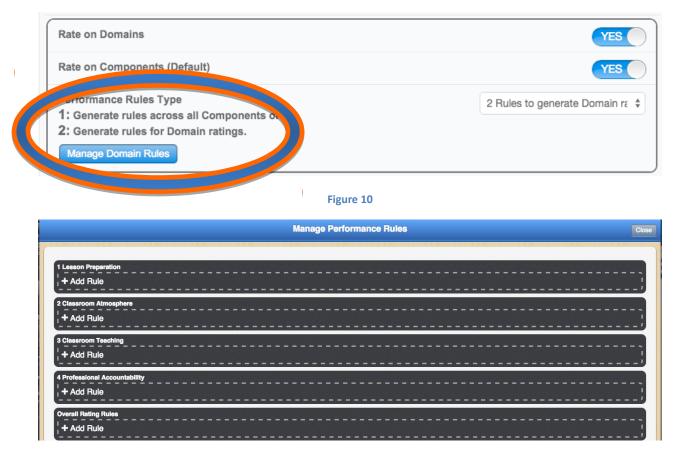

Clicking the question duplication button on a form now populates the duplicated question directly below the original question instead of at the bottom of the list of questions.

Figure 9

Rate by domains and/or components and then set rules for calculating overall ratings based on components or domains

Figure 11

Component rules are now input via this General Options area on the Options tab of the rubric instead of on the performance levels tab.

Figure 12

Figure 13

Figure 14

In Summative Evaluation Options show and calculate total points on the results and ratings section.