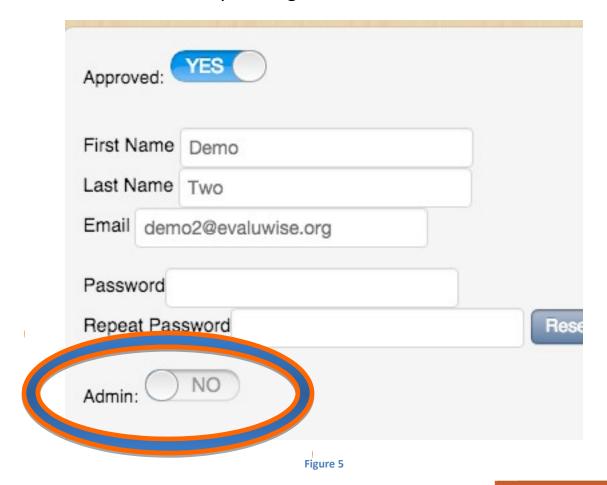

Figure 2

Then go to the Users tab and give users permissions to the schools and/or groups they need to access.

Figure 3

Add or edit the school or group a teacher belongs to in their profile.

Figure 4

Make a user an admin by clicking on the Admin slider.