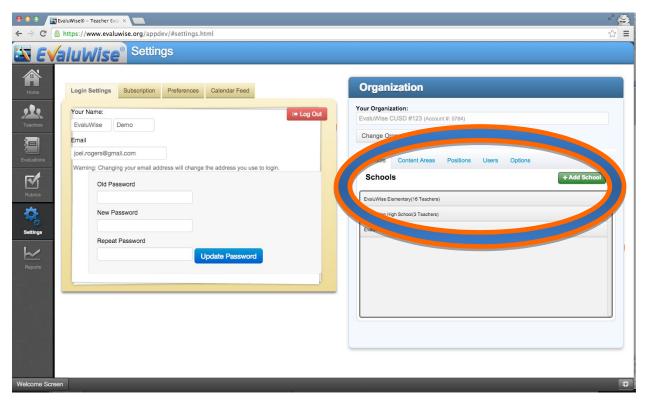

## What's New on the Settings Tab

Figure 1

Now groups can be created within each school, users can then be assigned to schools and/or groups based on access needs. First you will add your schools and then your groups within each school...

Figure 2

Then go to the Users tab and give users permissions to the schools and/or groups they need to access.

Figure 3

Add or edit the school or group a teacher belongs to in their profile.

Figure 4

Make a user an admin by clicking on the Admin slider.

Clicking on the Options tab will allow Locking Teacher Deletion to the Admins only, adding to the ability to lock teacher adding and editing.

Figure 6