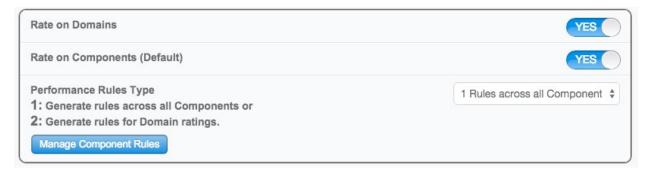

Clicking the question duplication button on a form now populates the duplicated question directly below the original question instead of at the bottom of the list of questions.

Figure 9

Rate by domains and/or components and then set rules for calculating overall ratings based on components or domains

Figure 11

Component rules are now input via this General Options area on the Options tab of the rubric instead of on the performance levels tab.

Figure 12

Figure 13

Figure 14

In Summative Evaluation Options show and calculate total points on the results and ratings section.