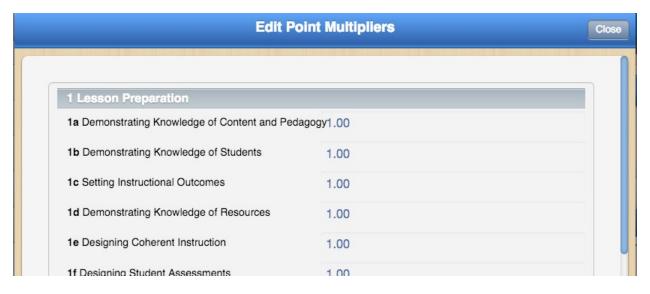

Figure 15

Point multipliers can be set for Level 2 if desired.

Figure 16

On the Results and Ratings tab with Rating Counts turned on point totals will be displayed along with an overall point total.

Figure 17