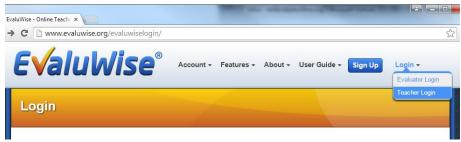

## **Setting up Teacher Login with Google Account**

Create Password to Login to Teacher Dashboard – Go to <a href="www.evaluwise.org">www.evaluwise.org</a> and select Teacher login (See Figure 1)

Figure 1