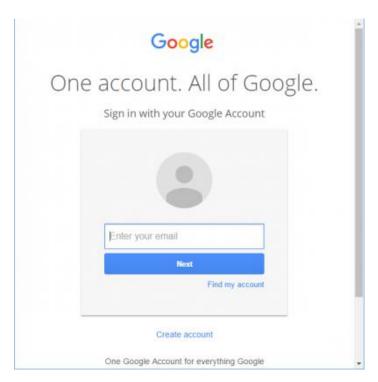

Figure 2

You will then be presented with a popup or web page from Google prompting you to enter your google account email. (see Figure 3)

Figure 3

After entering your email click next and you will be prompted for your Google password. After entering your password you may have an additional step if you have set up 2 step verification with Google. (See Figure 4)