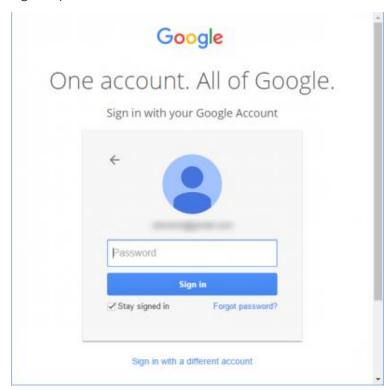

Figure 2

You will then be presented with a popup or web page from Google prompting you to enter your google account email. (see Figure 3)

Figure 3

After entering your email click next and you will be prompted for your Google password. After entering your password you may have an additional step if you have set up 2 step verification with Google. (See Figure 4)

Figure 4

After completing the password steps you will return to EvaluWise and will be logged in if authentication was successful. (See Figure 5)

Figure 5