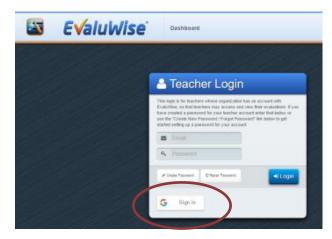

If you use Google please follow the instructions below to setup your login using google single sign on To sign in with your Google Account that **shares the same email address you have for your account in EvaluWise**, choose the Sign In button with the Google logo as shown below for Teachers: (see Figure 2)

Figure 2

You will then be presented with a popup or web page from Google prompting you to enter your google account email. (see Figure 3)

Figure 3

After entering your email click next and you will be prompted for your Google password. After entering your password you may have an additional step if you have set up 2 step verification with Google. (See Figure 4)